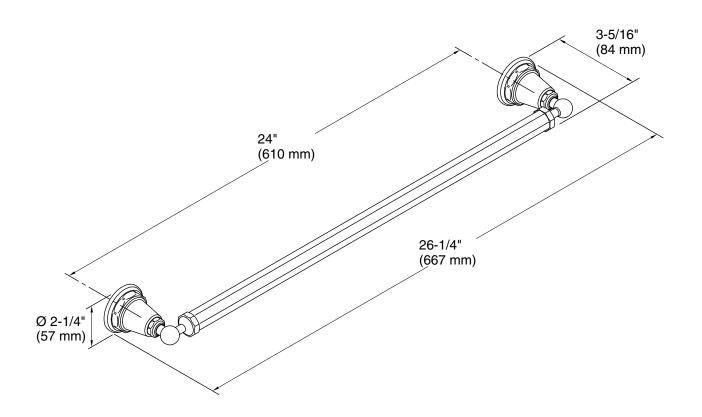

# **Technical Information**

All product dimensions are nominal.

Material: Brass, Zinc