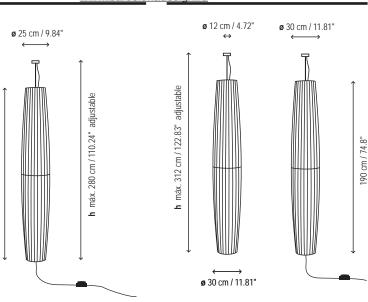

### Fixing on the surface with built-in wire:

In this case, wire should be made out of rubber type HO5RN or superior, with a diameter between 6 and 8 mm.

Not Customizable

ø 28 cm / 11.02"