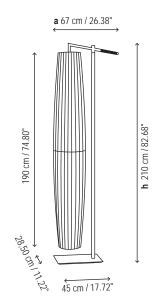

#### Name: MAXI - P

Design: Joana Bover / 2011

ER

Typology: Floor lamp

Environment: Outdoor

#### Technical description:

Outdoor floor lamp with sealed, nonporous polyethylene shade housing two T5 florescent bulbs. Available with secure floor base, allowing for fastening to the floor by removing rubber stoppers on base. Electrical cables have propylene coating to respect IP 55 rating. Lighting can be installed upon request for additional fee. Polyethylene shade is available only in white. Not customizable. No electrical switch mounting allowed on cable or fixture. (IP 55)