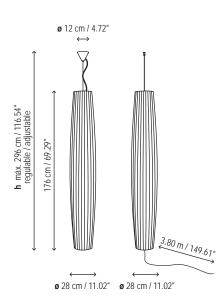

### Fixing on the surface with built-in wire:

In this case, wire should be made out of rubber type HO5RN or superior, with a diameter between 6 and 8 mm.

Not Customizable

ø 28 cm / 11.02"