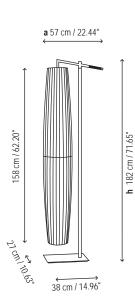

#### Fixing on the floor:

The floor lamp can be fixed by removing the rubber stoppers placed on the foot base.

### Fixing on the surface with built-in wire:

In this case, wire should be made out of rubber type HO5RN or superior, with a diameter between 6 and 8 mm.

Not Customizable

ø 28 cm / 11.02"

# MAXI - P

Продажа дизайнерской мебели, света и аксессуаров по всей Рос<u>Сий</u>

158 cm / 62.20"

MAXI - S OUTDOOR

8 (800) 500-70-36 hello@barcelonadesign.ru www.barcelonadesign.ru

MAXI - 01 Floor

MAXI - 02 Floor