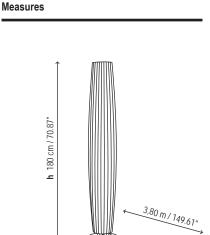

### Fixing on the surface with built-in wire:

In this case, wire should be made out of rubber type HO5RN or superior, with a diameter between 6 and 8 mm.

Not Customizable

ø 28 cm / 11.02"