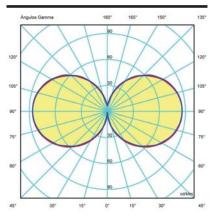

|                |  |

Voltage: 230V~50Hz

1 Box 35 x 35 x 200 cm

Vol.: 0,2450 m<sup>3</sup>

Weight: 18 kg



| Ref     | Finishings |
|---------|------------|
| 3229500 | white      |

### OPTIONAL

Supply fluorescent tubes already installed inside the luminaire. Additional cost.

Light source is protected by a Poliethylene shade

#### Fixing on the floor:

The floor lamp can be fixed by removing the rubber stoppers placed on the foot base.

### Fixing on the surface with built-in wire:

In this case, wire should be made out of rubber type HO5RN or superior, with a diameter between 6 and 8 mm.

Not Customizable



ø 28 cm / 11.02"

#### **Project information**

Project name:

Fixture type:

Location:

Comments:

Approved by:

Date:

Prepared by:

Prepared for:

## Photometrics



# MAXI - P





Продажа дизайнерской мебели, света и аксессуаров по всей Рос<u>Сий</u>

158 cm / 62.20"

MAXI - S OUTDOOR

8 (800) 500-70-36 hello@barcelonadesign.ru www.barcelonadesign.ru



MAXI - 01 Floor

MAXI - 02 Floor