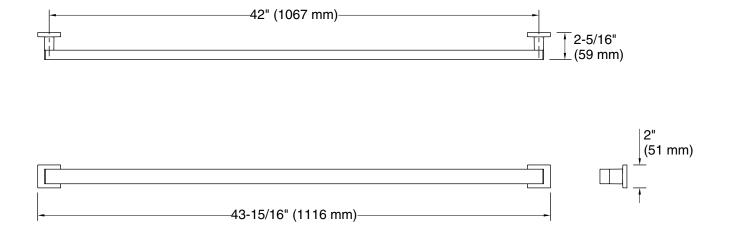

### Features

- 42" (1067 mm) bar.
- Provides minimum 300 lb. load capacity.

# **Square** 42" grab bar **K-23297**

ADA

Codes/Standards ADA ICC/ANSI A117.1

### **Technical Information**

All product dimensions are nominal.Installation Type:Wall-mountMaterial:Zinc, Stainless Steel