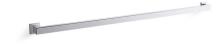

# **Square** 42" grab bar **K-23297**

ADA

Codes/Standards ADA ICC/ANSI A117.1

### Features

- 42" (1067 mm) bar.
- Provides minimum 300 lb. load capacity.