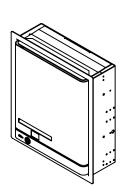

Product specification Dimensions:377x331x121mm

Material: stainless steel AISI 316

Surface finish: satin grain 320, crafted by hand 5-year warranty (5 years for coated items)

Voltage: 100-240V, 50/60Hz Total power: 1010-1150W Drying time: 12s Noise level: 70-80 dBA

## Product care

d line products are produced in the highest quality marine grade AISI 316 stainless steel. To sustain the unique d line finish please follow the below instructions:

- or line minsn please to slow the below instructions: