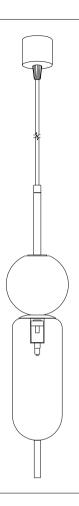

Model: C1206/NEG C1206/GOLD C1206/BRONCE POWER: max. LED5W/G9









## SAFETY INSTRUCTIONS

- -The appliance should be installed, connected and tested by qualified electrician, and in accordance with local regulations.
- -Turn off the power supply before installation or maintenance of the appliance, and make sure that the cables will not be squeezed of damaged by sharp edges.
- -Clean the appliance with a soft cloth and a standard PH neutral detergent. Stainless steel surfaces should be maintained regularly.
- -Misuse of, or changes to the appliance shall nullify the guarantee. The manufacturer is free to change the design, specifications and instructions for assembly.

THE APPLIANCE SHOULD NOT BE COVERED BY INSULATION BLANKET OR SIMILAR MATERIALS IN ANY CASE.