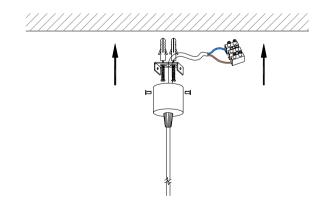

## SAFETY INSTRUCTIONS

- -The appliance should be installed, connected and tested by qualified electrician, and in accordance with local regulations.
- -Turn off the power supply before installation or maintenance of the appliance, and make sure that the cables will not be squeezed of damaged by sharp edges.
- -Clean the appliance with a soft cloth and a standard PH neutral detergent. Stainless steel surfaces should be maintained regularly.
- -Misuse of, or changes to the appliance shall nullify the guarantee. The manufacturer is free to change the design, specifications and instructions for assembly.