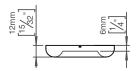

## **Tom Dixon** collection

Product

Ø70x6mm, cc 30mm, satin finish

Product specification Dimensions: 70x70x12mm. Material: stainless steel AISI 316 Surface finish: satin grain 320, crafted by hand 20-year warranty (5 years for coated items)