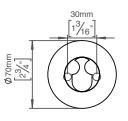

## **Tom Dixon** collection

Product

Ø70x6mm, cc 30mm, satin finish

Product specification Dimensions: 70x70x12mm. Material: stainless steel AISI 316 Surface finish: satin grain 320, crafted by hand 20-year warranty (5 years for coated items)