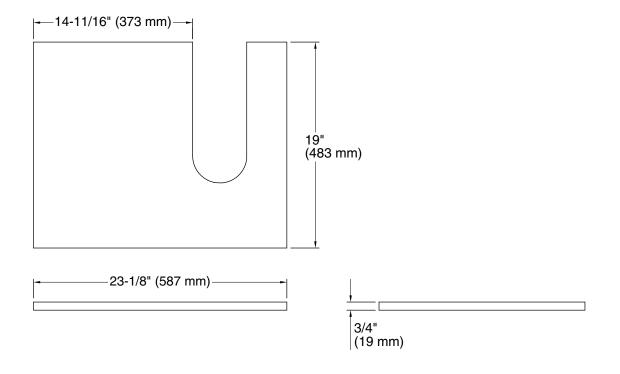

## Adjustable Shelf K-99677-SH9

#### **Technical Information**

All product dimensions are nominal. Material: Wood, Veneers