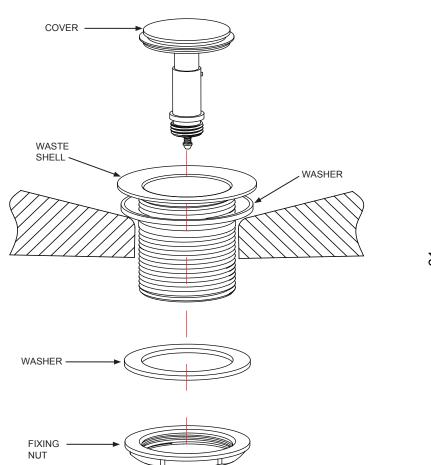

# **INSTALLATION INSTRUCTIONS**

Click Clack bath waste (unslotted) with chrome cover - CW2 For use without internal overflow bath

## **Important**

- We recommend that this product is installed by a qualified professional contractor. Such as a plumber who is certified by NVQ (National Vocational Qualification) or SNVQ (Scottish National Vocational Qualification) Level 3.
- Please check this product immediately to ensure that it has not been damaged and is complete. Before installation, please make sure this product is the correct model and you have all the parts required for installation and using.
- Please read these instructions carefully and keep it for future reference.

## **Installation**

#### The waste cover is for reference only.

### **Dimension**





# **Maintenance**

We do NOT recommend you use any household cleaners to clean the product. Aggressive chemicals can damage the finish and function of this product. The product should only be cleaned with soapy water and rinsed with clean water and dried with a soft cloth.

1 - 1