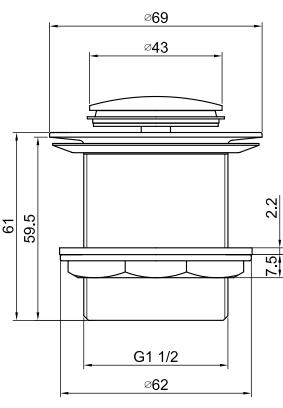

# **INSTALLATION INSTRUCTIONS**

Click Clack bath waste (unslotted) with chrome cover - CW2 For use without internal overflow bath

## **Important**

- We recommend that this product is installed by a qualified professional contractor. Such as a plumber who is certified by NVQ (National Vocational Qualification) or SNVQ (Scottish National Vocational Qualification) Level 3.
- Please check this product immediately to ensure that it has not been damaged and is complete. Before installation, please make sure this product is the correct model and you have all the parts required for installation and using.
- Please read these instructions carefully and keep it for future reference.

## **Installation**

#### The waste cover is for reference only.

### **Dimension**





# **Maintenance**

We do NOT recommend you use any household cleaners to clean the product. Aggressive chemicals can damage the finish and function of this product. The product should only be cleaned with soapy water and rinsed with clean water and dried with a soft cloth.

1 - 1