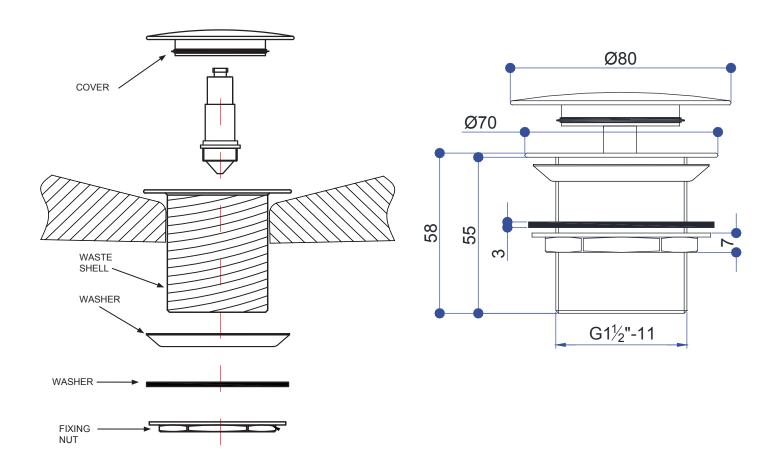

# INSTALLATION INSTRUCTIONS

Click Clack bath waste (unslotted) with white natural stone cover - CW2N For use without internal overflow bath

### **Important**

- We recommend that this product is installed by a qualified professional contractor. Such as a plumber who is certified by NVQ (National Vocational Qualification) or SNVQ (Scottish National Vocational Qualification) Level 3.
- Please check this product immediately to ensure that it has not been damaged and is complete. Before installation, please make sure this product is the correct model and you have all the parts required for installation and using.
- Please read these instructions carefully and keep it for future reference.

## **Installation**

## **Dimension**



### **Maintenance**

We do NOT recommend you use any household cleaners to clean the product. Aggressive chemicals can damage the finish and function of this product. The product should only be cleaned with soapy water and rinsed with clean water and dried with a soft cloth.

1 - 1