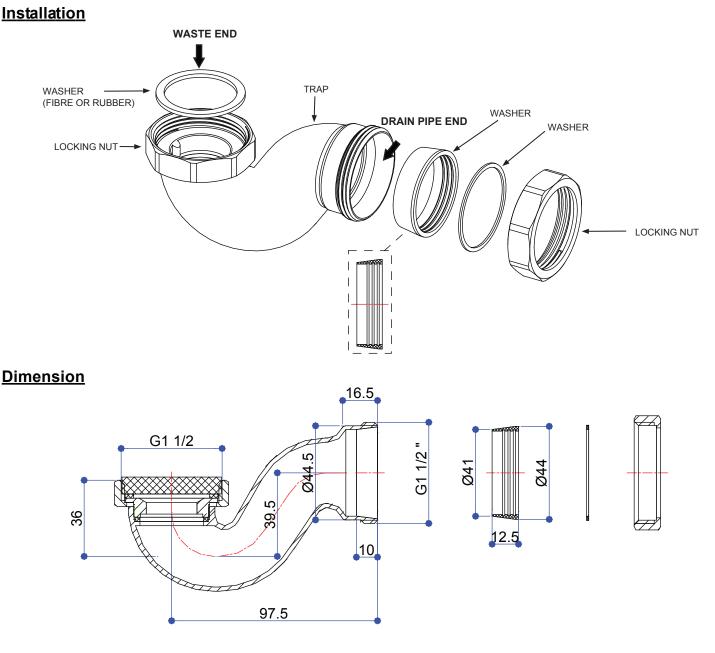

## INSTALLATION INSTRUCTIONS

## Shallow P Trap - CW3

## **Important**

- We recommend that this product is installed by a qualified professional contractor. Such as a plumber who is certified by NVQ (National Vocational Qualification) or SNVQ (Scottish National Vocational Qualification) Level 3.
- Please check this product immediately to ensure that it has not been damaged and is complete. Before installation, please make sure this product is the correct model and you have all the parts required for installation and using.
- Please read these instructions carefully and keep it for future reference.
- To aid with installation two washers have been provided, please only use the fibre OR rubber washer depending on the type of connection.