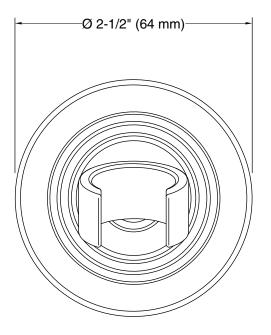

### **Technical Information**

All product dimensions are nominal. Material: Brass