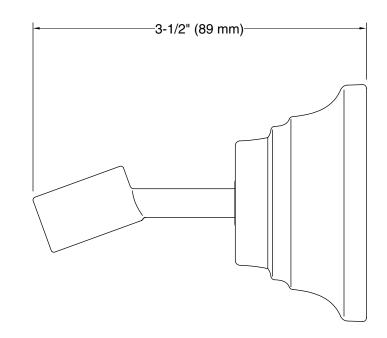

### **Technical Information**

All product dimensions are nominal. Material: Brass