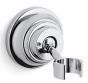

### Features

- Bracket pivots and rotates to position handshower at desired angle.
- Coordinates with Bancroft faucets and accessories.

### Installation

Wall-mount.