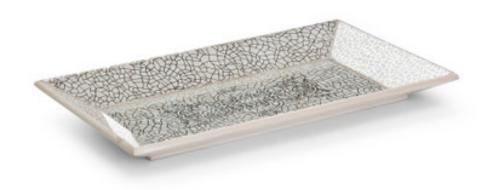

## MIRAFLORES IVORY TRAY

Handcrafted in Peru, where artisans have produced remarkable reverse-painted artwork on glass since the 16th century. For this collection, a traditional Peruvian design is intricately painted on mirrored glass panels and mounted on wood. The sparkling effects are created as portions of the mirrored backing are carefully removed from the glass and filled with color. The wood is finished in antique ivory. Made In Peru.

| MATERIAL              | COLOR         | COUNTRY OF ORIGIN |         |
|-----------------------|---------------|-------------------|---------|
| Mirror on Wood        | lvory         | Peru              |         |
| ITEM                  | NUMBER        | LXWXH (in)        | WT (lb) |
| Miraflores Ivory Tray | 7206MF-IVR-TR | 7" x 12" x 1"     | 2 LB    |