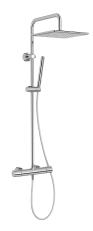

# **BRIGITTE - Thermostatic shower column**

## E32850

Collection: BRIGITTE

#### **Consumer benefits**

- WATER EFFICIENCY: Flow control inside the showerhead and handshower (10 L/min)
- ELEGANT, COMFORTABLE HANDSHOWER: All-chrome stick handshower, no cursor, with classic spray and targeted spray.
- XXL SHOWERHEAD: Square showerhead 280x280mm for comfortable water coverage.
- PRACTICAL DAILY USE: Anti-twist hose and handshower holder that can be adjusted with one hand
- IDEAL TEMPERATURE REACHED RAPIDLY: Temperation variations are regulated rapidly and water reaches the right temperature rapidly.