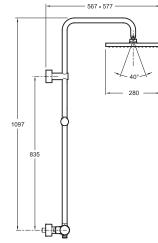

### **Technical drawing**

Product Specification: Thermostatic shower column. E32850. Collection: BRIGITTE. WEIGHT: 5.9 kg. MATERIAL: Metal. INSTALLATION TYPE: Wall-mount. SHOWER TAPS-CLASSIFICATION: Thermostatic.