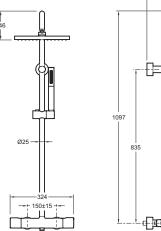

### **Technical drawing**

Product Specification: Thermostatic shower column. E32850. Collection: BRIGITTE. WEIGHT: 5.9 kg. MATERIAL: Metal. INSTALLATION TYPE: Wall-mount. SHOWER TAPS-CLASSIFICATION: Thermostatic.