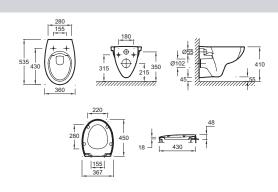

#### **Technical drawing**

#### **Features**

- DIMENSIONS: 53.50 x 36 cm
- MATERIAL: Ceramic
- VOLUME OF WATER: Standard 3/6 L
- RIM TYPE: Rimless