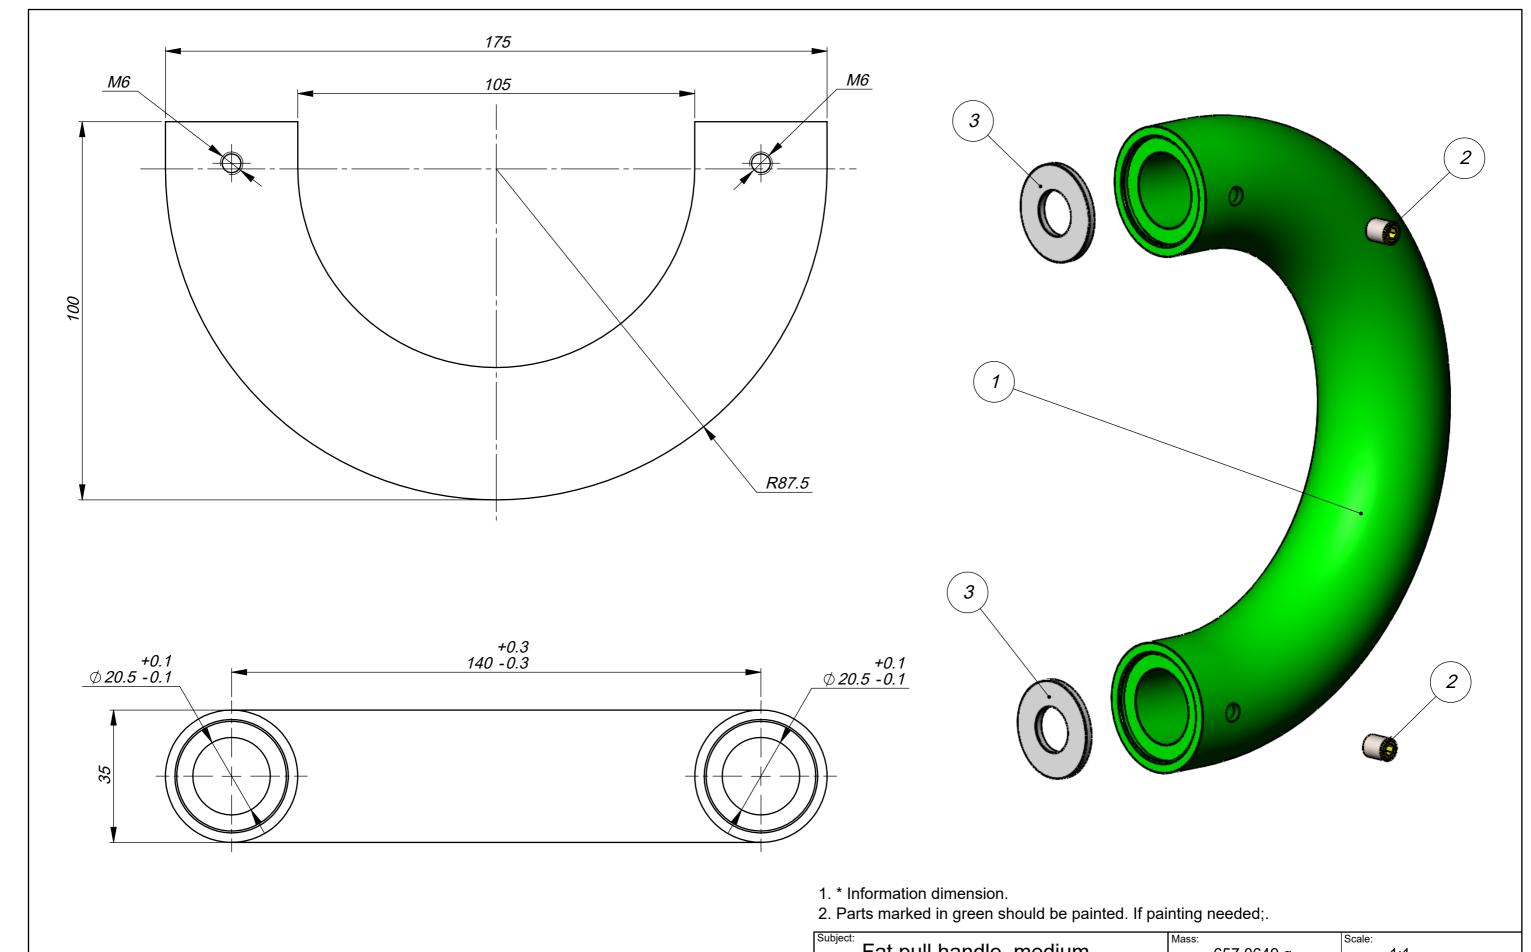

| ITELANIO | DADT MILLARED  | DECORIDION               | Deiale du suls |   | Fat pull handle, medium Bush, Ø35, cc140                                                                                                            |                                   | 657.0649 g                         | 1:1 | SHEET 3 OF 3          |
|----------|----------------|--------------------------|----------------|---|-----------------------------------------------------------------------------------------------------------------------------------------------------|-----------------------------------|------------------------------------|-----|-----------------------|
| ITEM NO. | PART NUMBER    | DESCRIPTION              | Painted parts  |   |                                                                                                                                                     |                                   | Material: Stainless steel AISI 316 | 6   |                       |
| 1        | D 8193         | Pull handle 35 cc140mm   | D              | 1 | Category: Hardware                                                                                                                                  |                                   | Satin finished, PVD charcoal       |     |                       |
| 2        | 14.9701.00.110 | Grub screw M6x8mm.       |                | 2 | Sign: AVE<br>Date: 10/28/2019                                                                                                                       | Latest release: AVE Release date: | 12.9008.P4.1                       | 40  | d line                |
| 3        | A4.9741.02.324 | Thrust rose Ø26,4 x 2 mm |                | 2 | Dimension without tolerance, follows DS/ISO 2768-mK. This drawing is the property of d line a/s, and is not to be copied or shown to third parties. |                                   | ]                                  |     | PRINCIPO SCHED LECTOR |