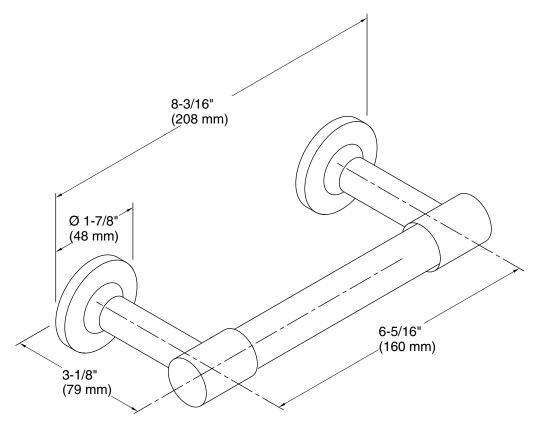

### **Technical Information**

All product dimensions are nominal. Material: Metal