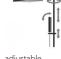

# Così telescopic

Così telescopic, MySlim inspectable shower head 00-1745-N-CR

### TECHNICAL INFORMATION

Bridge telescopic shower column including exposed thermostatic mixer with diverter, turning bar with adjustable mounting. Round ultra-thin shower head, Ø240, non-liming, inspectable and serviceable in chromed stainless steel. 3 jets non-liming shower in ABS. Smooth double anti-torsion PVC flexible hose, cm 150. CHROME

#### Flow rate:

x rubinetto

#### **FEATURES**









central jet

Safe touch







double antitorsion

adjustable telescopic shower column

round

#### PICTURE



## TECHNICAL DRAWING



#### SPARE PARTS









FINISHINGS