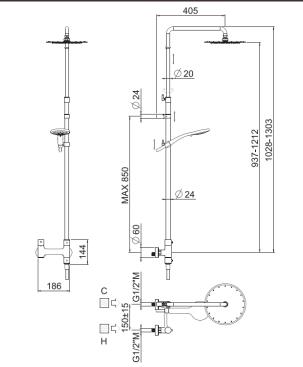

# Così telescopic

Così telescopic, MySlim inspectable shower head 00-1745-N-CR

### TECHNICAL INFORMATION

Bridge telescopic shower column including exposed thermostatic mixer with diverter, turning bar with adjustable mounting. Round ultra-thin shower head, Ø240, non-liming, inspectable and serviceable in chromed stainless steel. 3 jets non-liming shower in ABS. Smooth double anti-torsion PVC flexible hose, cm 150. CHROME

#### Flow rate:

x rubinetto

#### **FEATURES**









central jet

Safe touch







double antitorsion

adjustable telescopic shower column

round

#### PICTURE



## TECHNICAL DRAWING



#### SPARE PARTS









FINISHINGS