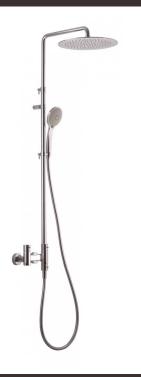

#### PICTURE

### TECHNICAL INFORMATION

Bridge telescopic shower column including exposed thermostatic mixer with diverter, turning bar with adjustable mounting. Round ultra-thin shower head, Ø240, non-liming, inspectable and serviceable in chromed stainless steel. 3 jets non-liming shower in ABS. Smooth double anti-torsion PVC flexible hose, cm 150. CHROME

#### **FEATURES**

central jet

Safe touch

double antitorsion

adjustable telescopic shower column

round