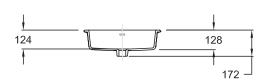

### **Technical drawing**

Product Specification: Undermount vanity basin 50x40 cm. E2882. Collection: VERTICYL. DIMENSIONS: 50.30 x 39.60 cm. WEIGHT: 15 kg. MATERIAL: Ceramic. INSTALLATION TYPE: Undercounter. TAP DRILLING: No tap hole. INSTALLATION: STANDARD. GROUND/UNGROUND: Smooth underside for a perfect installation. OVERFLOW: With overflow. NUMBER OF VANITY BASINS FOR VANITY TOPS: Single basin. SUPPLIED WITH: Fixings kit.