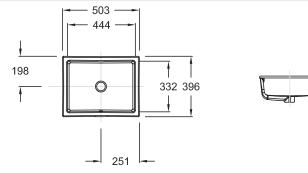

### **Technical drawing**

Product Specification: Undermount vanity basin 50x40 cm. E2882. Collection: VERTICYL. DIMENSIONS: 50.30 x 39.60 cm. WEIGHT: 15 kg. MATERIAL: Ceramic. INSTALLATION TYPE: Undercounter. TAP DRILLING: No tap hole. INSTALLATION: STANDARD. GROUND/UNGROUND: Smooth underside for a perfect installation. OVERFLOW: With overflow. NUMBER OF VANITY BASINS FOR VANITY TOPS: Single basin. SUPPLIED WITH: Fixings kit.