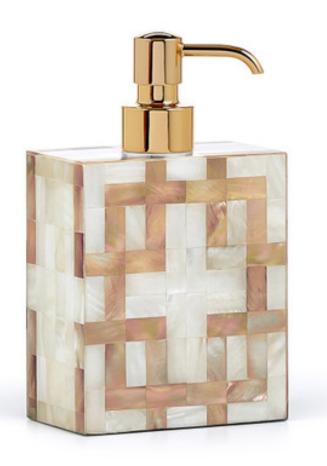

## PARQUET PUMP DISPENSER

A glamorous set in sparkling Kabibe shell. This exquisite natural shell captures a broad range of colors from creamy ivory to dark caramel. The bold pattern is inlaid by hand. The shell is mounted on warp-free solid resin and protected with clear acrylic. Designed by Jamie Drake for Labrazel. Made in the Philippines.

| MATERIAL               | COLOR<br>Ivory/Caramel | COUNTRY OF ORIGIN |         |
|------------------------|------------------------|-------------------|---------|
| Natural Shell on Resin |                        | Philippines       |         |
|                        |                        |                   |         |
| ITEM                   | NUMBER                 | L X W X H (in)    | WT (lb) |
| Parquet Pump Dispenser |                        |                   |         |
|                        |                        | ., .,             |         |
| Polished Chrome        | JDPAR-CRM-01           | 4" x 2" x 6.5"    | 0 LB    |
| Polished Gold          | JDPAR-CRM-04           | 4" x 2" x 6.5"    | 0 LB    |
| Burnished Brass        | JDPAR-CRM-05           | 4" x 2" x 6.5"    | 0 LB    |
| Polished Nickel        | JDPAR-CRM-07           | 4" x 2" x 6.5"    | 0 LB    |
| Satin Chrome           | JDPAR-CRM-08           | 4" x 2" x 6.5"    | 0 LB    |
| Satin Gold             | JDPAR-CRM-09           | 4" x 2" x 6.5"    | 0 LB    |
| Satin Nickel           | JDPAR-CRM-10           | 4" x 2" x 6.5"    | 0 LB    |
| Matte Bronze           | JDPAR-CRM-11           | 4" x 2" x 6.5"    | 0 LB    |
| Brushed Nickel         | JDPAR-CRM-13           | 4" x 2" x 6.5"    | 0 LB    |
| Unplated Brass         | JDPAR-CRM-03           | 4" x 2" x 6.5"    | 0 LB    |
| Polished Brass         | JDPAR-CRM-16           | 4" x 2" x 6.5"    | 0 LB    |
| Matte Brass            | JDPAR-CRM-19           | 4" x 2" x 6.5"    | 0 LB    |
| Brushed Brass          | JDPAR-CRM-20           | 4" x 2" x 6.5"    | O LB    |