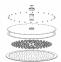

# Così telescopic

Così telescopic, MySlim inspectable shower head **00-1747-N-CR** 

### TECHNICAL INFORMATION

Bridge telescopic shower column including exposed thermostatic mixer with diverter, turning bar with adjustable mounting. Round ultra-thin shower head, Ø300, non-liming, inspectable and serviceable in chromed stainless steel. 3 jets non-liming shower in ABS. Smooth double anti-torsion PVC flexible hose, cm 150. CHROME

#### Flow rate:

x rubinetto

#### **FEATURES**









rain jet

central jet

side je

Safe touch







double antitorsion

adjustable telescopic shower column

round

#### PICTURE



## TECHNICAL DRAWING



#### SPARE PARTS









FINISHINGS