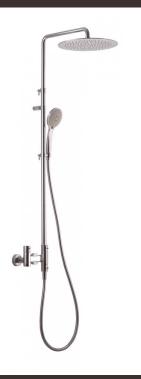

# Così telescopic

Così telescopic, MySlim inspectable shower head **00-1747-N-CR** 

#### PICTURE