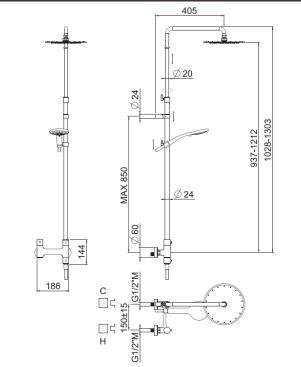

# Così telescopic

Così telescopic, MySlim inspectable shower head **00-1747-N-CR** 

### TECHNICAL INFORMATION

Bridge telescopic shower column including exposed thermostatic mixer with diverter, turning bar with adjustable mounting. Round ultra-thin shower head, Ø300, non-liming, inspectable and serviceable in chromed stainless steel. 3 jets non-liming shower in ABS. Smooth double anti-torsion PVC flexible hose, cm 150. CHROME

#### Flow rate:

x rubinetto

#### **FEATURES**









rain jet

central jet

side je

Safe touch







double antitorsion

adjustable telescopic shower column

round

#### PICTURE



## TECHNICAL DRAWING



#### SPARE PARTS









FINISHINGS