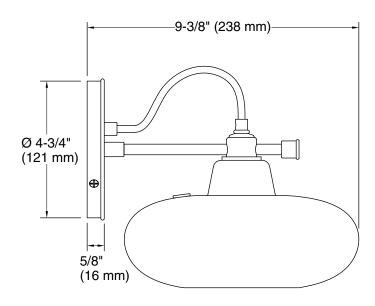

## **Technical Information**

All product dimensions are nominal.

Material: Steel Number of Lights: 1

Lighting Type: Socket-based
Socket Type: E-12 Candelabra

Number of Shades: 1

Shade Type: Glass - clear

Electrical component Socket Rating: 60 Hz, 60 W