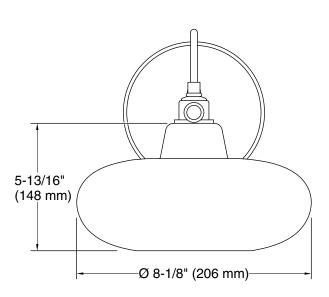

## **Technical Information**

All product dimensions are nominal.

Material: Steel Number of Lights: 1

Lighting Type: Socket-based
Socket Type: E-12 Candelabra

Number of Shades: 1

Shade Type: Glass - clear

Electrical component Socket Rating: 60 Hz, 60 W