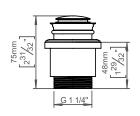

## Qtoo collection

Product

18-45mm, push to open/close.

Tender text QTOO collection, integral waste push open. Manufactured in the highest quality marine grade, AISI 316 stainless steel, protecting against high levels of corrosion. 20 year warranty.

Product specification Universal with and without overflow Range: 18-45mm Antibacterial Easy to clean Material: Marine grade AISI 316 stainless steel 20-year warranty (5 years for coated items)

Spare parts/ accessories