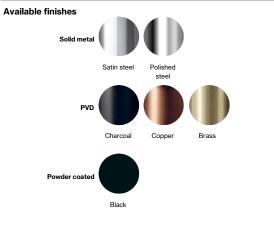

## Hygiene+ waste, pushopen

| Item number |  |
|-------------|--|
| QA1150MP4   |  |

Surface Satin finish