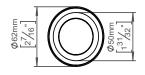

## Qtoo collection

Product

18-45mm, push to open/close.

Tender text QTOO collection, integral waste push open. Manufactured in the highest quality marine grade, AISI 316 stainless steel, protecting against high levels of corrosion. 20 year warranty.

Product specification Universal with and without overflow Range: 18-45mm Antibacterial Easy to clean Material: Marine grade AISI 316 stainless steel 20-year warranty (5 years for coated items)

Spare parts/ accessories