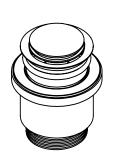

## Hygiene+ waste, pushopen

| Item number |  |
|-------------|--|
| QA1150MP4   |  |

Surface Satin finish

## Qtoo collection

Product

18-45mm, push to open/close.

Tender text QTOO collection, integral waste push open. Manufactured in the highest quality marine grade, AISI 316 stainless steel, protecting against high levels of corrosion. 20 year warranty.