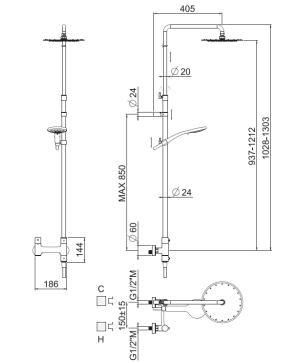

# Così telescopic

Così telescopic, MySlim inspectable shower head 01-1747-N-CR

### TECHNICAL INFORMATION

Bridge telescopic shower column including exposed mixer with diverter, turning bar with adjustable mounting. Round ultra-thin shower head, Ø300, non-liming, inspectable and serviceable in chromed stainless steel. 3 jets non-liming shower in ABS. Smooth double anti-torsion PVC flexible hose, cm 150. CHROME

#### Flow rate:

x rubinetto

#### **FEATURES**









central jet

Safe touch







double antitorsion

adjustable telescopic shower column

round

#### PICTURE



## TECHNICAL DRAWING



#### SPARE PARTS









FINISHINGS