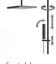

# Così telescopic

Così telescopic, MySlim inspectable shower head 01-1747-N-CR

### TECHNICAL INFORMATION

Bridge telescopic shower column including exposed mixer with diverter, turning bar with adjustable mounting. Round ultra-thin shower head, Ø300, non-liming, inspectable and serviceable in chromed stainless steel. 3 jets non-liming shower in ABS. Smooth double anti-torsion PVC flexible hose, cm 150. CHROME

#### Flow rate:

x rubinetto

#### **FEATURES**









central jet

Safe touch







double antitorsion

adjustable telescopic shower column

round

#### PICTURE



## TECHNICAL DRAWING



#### SPARE PARTS









FINISHINGS