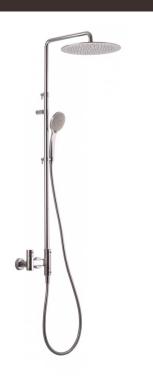

# Così telescopic

Così telescopic, MySlim inspectable shower head 01-1747-N-CR

### TECHNICAL INFORMATION

Bridge telescopic shower column including exposed mixer with diverter, turning bar with adjustable mounting. Round ultra-thin shower head, Ø300, non-liming, inspectable and serviceable in chromed stainless steel. 3 jets non-liming shower in ABS. Smooth double anti-torsion PVC flexible hose, cm 150. CHROME

#### **FEATURES**

central jet

Safe touch

double antitorsion

adjustable telescopic shower column

round

#### PICTURE