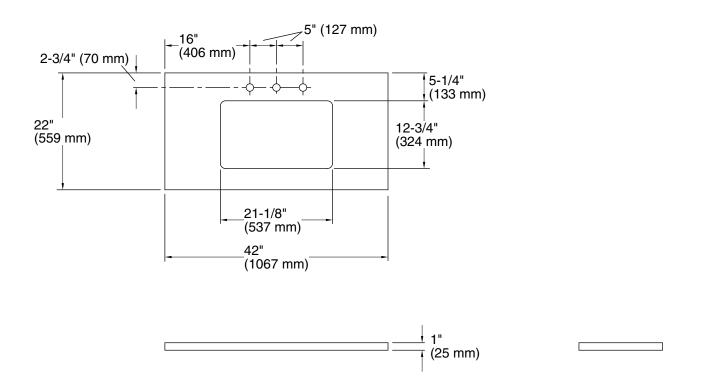

Kathryn®
Console Tabletop
K-3028

## **Features**

- 10-inch center faucet holes.
- Precut for the K-2297-G Kathryn under-mount sink.
- Coordinates with Kathryn console legs and other products in the Kathryn collection.

## Material

Enameled lavastone.

# **Required Products/Accessories**

K-2297-G Under-Mount Bathroom Sink

#### **Recommended Products/Accessories**

K-23723 Faucet cleaner



## Codes/Standards

None Applicable

# **KOHLER® One-Year Limited Warranty**

See website for detailed warranty information.

## **Available Colors/Finishes**

Color tiles intended for reference only.

| Color | Code | Description  |
|-------|------|--------------|
|       | K3   | Citron       |
|       | K2   | Grey Flannel |







6-3028 **K-3028** 



## **Technical Information**

All product dimensions are nominal.

## **Notes**

Install this product according to the installation