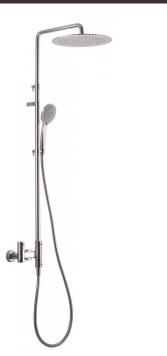

# Così telescopic

Così telescopic, MySlim shower head 01-1740-N-CR

# TECHNICAL INFORMATION

Bridge telescopic shower column including exposed mixer with diverter, turning bar with adjustable mounting. Round ultra-thin shower head, Ø300, non-liming in stainless steel. 3 jets nonliming shower in ABS. Smooth double anti-torsion PVC flexible hose, cm 150. CHROME