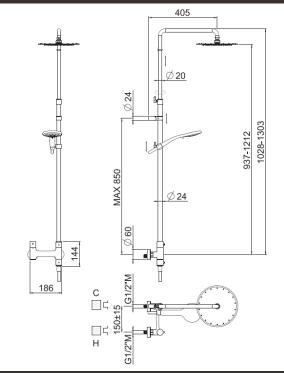

# TECHNICAL DRAWING

FINISHINGS

CALFLEX srl Zona Industriale 5/bis - 28891 Nonio (VB) Italy P.IVA / CF: 01099690032 - REA: VB - 148489 - Capitale sociale iv : 100.000 Euro

# TECHNICAL INFORMATION

Bridge telescopic shower column including exposed mixer with diverter, turning bar with adjustable mounting. Round ultra-thin shower head, Ø300, non-liming in stainless steel. 3 jets nonliming shower in ABS. Smooth double anti-torsion PVC flexible hose, cm 150. CHROME