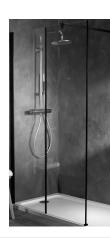

# **SERENITY - Fixed side panel 100 cm**

# **Collection: SERENITY**

#### Main features:

- **Features**
- DIMENSIONS: 200 x 0.60 cm
- MATERIAL: Clear glass
- NORMS AND REGULATION: EN 14428
- GLASS THICKNESS IN MM: 6
- ENCLOSURE TYPE: Walk-in
- ANTI-SCALE TREATMENT: Yes

### **Consumer benefits**

- AESTHETIC : trendy panel thanks to its black irrelevant profiles
- · SPACE SAVING : the hook embedded in the reinforcing bar is made to hang shower accessories (bathrobe, towels...)
- EASY MAINTENANCE : glasses treated antiscale