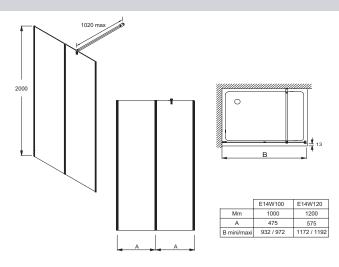

# **Technical drawing**

- WEIGHT: 32 kg
- INSTALLATION TYPE: Walk-in
- REINFORCING BAR: horizontal, included with the fixed panel
- PANEL HEIGHT IN CM: 200
- INSTALLATION: Open Space

# Installation benefits

· EASY INSTALLATION : composed of 2 individual panels with vertical black irrelevant profiles. Simple installation without gluing, screws or drilling.

Jacob Delafor PARIS

Product Specification: Fixed side panel 100 cm. E14W100. Collection: SERENITY. DIMENSIONS: 200 x 0.60 cm. WEIGHT: 32 kg. MATERIAL: Clear glass. INSTALLATION TYPE: Walk-in. NORMS AND REGULATION: EN 14428. REINFORCING BAR: horizontal, included with the fixed panel. GLASS THICKNESS IN MM: 6. PANEL HEIGHT IN CM: 200. ENCLOSURE TYPE: Walk-in. INSTALLATION: Open Space. ANTI-SCALE TREATMENT: Yes.