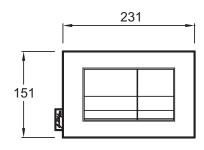

### **Technical drawing**

Product Specification: Flush plate rectangular. E20858. Collection: NO COLLECTION. DIMENSIONS: 23.10 x 15.10 cm. WEIGHT: 0.5 kg. MATERIAL: 54. INSTALLATION TYPE: Wall-mount. NORMS AND REGULA-TION: NF. SINGLE/DUAL FLUSH: Dual flush. Dual flush.

#### **Features**

- DIMENSIONS: 23.10 x 15.10 cm
- MATERIAL: 54
- NORMS AND REGULATION: NF
- Dual flush

- WEIGHT: 0.5 kg
- INSTALLATION TYPE: Wall-mount
- SINGLE/DUAL FLUSH: Dual flush