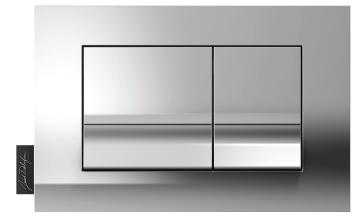

# NO COLLECTION - Flush plate rectangular

## E20858

**Collection:** NO COLLECTION

#### **Consumer benefits**

• ESTHETICS: Elegant, discreet lines