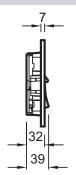

### **Technical drawing**

Product Specification: Flush plate rectangular. E20858. Collection: NO COLLECTION. DIMENSIONS: 23.10 x 15.10 cm. WEIGHT: 0.5 kg. MATERIAL: 54. INSTALLATION TYPE: Wall-mount. NORMS AND REGULA-TION: NF. SINGLE/DUAL FLUSH: Dual flush. Dual flush.

#### **Features**

- DIMENSIONS: 23.10 x 15.10 cm
- MATERIAL: 54
- NORMS AND REGULATION: NF
- Dual flush

- WEIGHT: 0.5 kg
- INSTALLATION TYPE: Wall-mount
- SINGLE/DUAL FLUSH: Dual flush