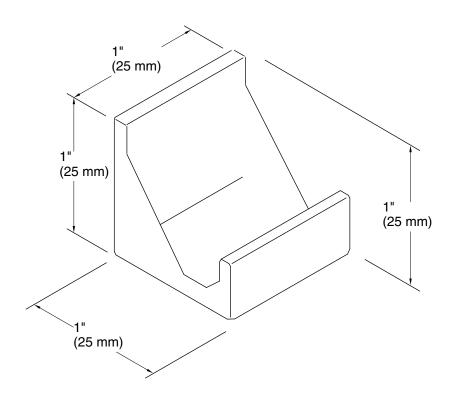

# **Technical Information**

All product dimensions are nominal.

Material: Metal