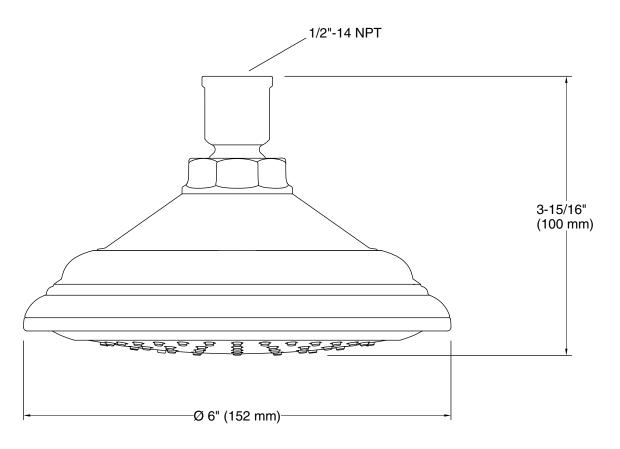

### **Technical Information**

All product dimensions are nominal.

## **Showerhead/Body Spray:**

Rated maximum flow: 2.5 gal/min (9.5 l/min)