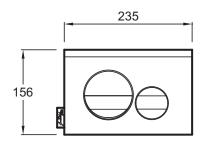

#### **Features**

- DIMENSIONS: 23.50 x 15.60 cm
- MATERIAL: 54
- SINGLE/DUAL FLUSH: Dual flush
- Dual flush

- WEIGHT: 0.5 kg
- INSTALLATION TYPE: Wall-mount
- SEAT : Not included

### **Technical drawing**

Product Specification: Flush plate, round pushbuttons. E20859. Collection: NO COLLECTION. DIMENSIONS: 23.50 x 15.60 cm. WEIGHT: 0.5 kg. MATERIAL: 54. INSTALLATION TYPE: Wall-mount. SINGLE/DUAL FLUSH: Dual flush. SEAT: Not included. Dual flush.