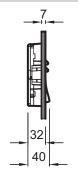

#### **Features**

- DIMENSIONS: 23.50 x 15.60 cm
- MATERIAL: 54
- SINGLE/DUAL FLUSH: Dual flush
- Dual flush

- WEIGHT: 0.5 kg
- INSTALLATION TYPE: Wall-mount
- SEAT : Not included

### **Technical drawing**

Product Specification: Flush plate, round pushbuttons. E20859. Collection: NO COLLECTION. DIMENSIONS: 23.50 x 15.60 cm. WEIGHT: 0.5 kg. MATERIAL: 54. INSTALLATION TYPE: Wall-mount. SINGLE/DUAL FLUSH: Dual flush. SEAT: Not included. Dual flush.