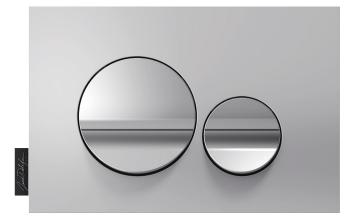

# NO COLLECTION - Flush plate, round pushbuttons

# E20859

**Collection:** NO COLLECTION

#### **Features**

- DIMENSIONS: 23.50 x 15.60 cm
- MATERIAL: 54
- SINGLE/DUAL FLUSH: Dual flush
- Dual flush

- WEIGHT: 0.5 kg
- INSTALLATION TYPE: Wall-mount
- SEAT : Not included