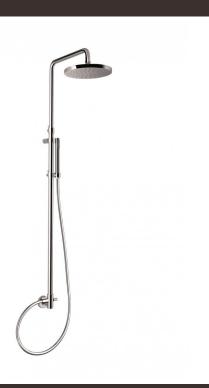

Bridge telescopic concealed, MySlim shower head 31673/ID-CR

## TECHNICAL INFORMATION

 $\Delta RIM$ 

desigr

Bridge turning shower column with adjustable mounting with articulated shower holder, built-in holder, adjustable upper holder and diverter. Non-liming round ultra-thin shower head Ø300 in stainless steel. ABS non-liming inspectable one jet round shower. PVC smooth double anti-torsion flexible hose cm 150. CHROME

## FEATURES

Non-liming

Rain jet

double antitorsion

adjustable telescopic shower column

PICTURE

SPARE PARTS