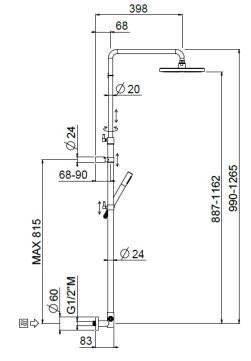

## TECHNICAL INFORMATION

 $\Delta RIM$ 

desigr

Bridge turning shower column with adjustable mounting with articulated shower holder, built-in holder, adjustable upper holder and diverter. Non-liming round ultra-thin shower head Ø300 in stainless steel. ABS non-liming inspectable one jet round shower. PVC smooth double anti-torsion flexible hose cm 150. CHROME

## TECHNICAL DRAWING

FINISHINGS