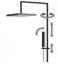

Bridge telescopic concealed, MySlim shower head 31673/ID-CR

## TECHNICAL INFORMATION

 $\Delta RIM$ 

desigr

Bridge turning shower column with adjustable mounting with articulated shower holder, built-in holder, adjustable upper holder and diverter. Non-liming round ultra-thin shower head Ø300 in stainless steel. ABS non-liming inspectable one jet round shower. PVC smooth double anti-torsion flexible hose cm 150. CHROME

## FEATURES

Non-liming

Rain jet

double antitorsion

adjustable telescopic shower column

PICTURE

SPARE PARTS