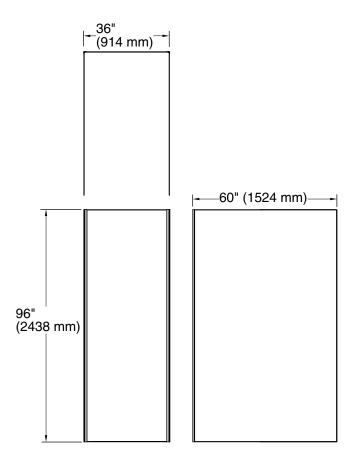

## **Included Components**

Product consists of:

K-97604-T02 60"x96" Wall Panel K-97601-T02 36"x96" Wall Panel K-97601-T02 36"x96" Wall Panel K-97635 96" Corner Joint

# **Technical Information**

All product dimensions are nominal.

Installation: Three-wall alcove
Material Thickness: 3/16" (5 mm)