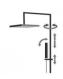

## PICTURE

# TECHNICAL INFORMATION

Bridge turning shower column with adjustable mounting with articulated shower holder, built-in holder, adjustable upper holder and diverter. Non-liming round ultra-thin shower head Ø240 in stainless steel. ABS non-liming inspectable one jet round shower. PVC smooth double anti-torsion flexible hose cm 150. CHROME