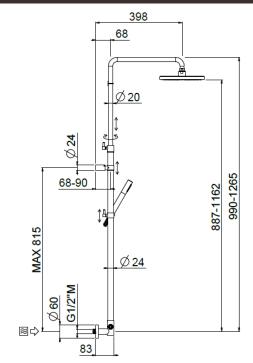

# TECHNICAL INFORMATION

Bridge turning shower column with adjustable mounting with articulated shower holder, built-in holder, adjustable upper holder and diverter. Non-liming round ultra-thin shower head Ø240 in stainless steel. ABS non-liming inspectable one jet round shower. PVC smooth double anti-torsion flexible hose cm 150. CHROME

# TECHNICAL DRAWING