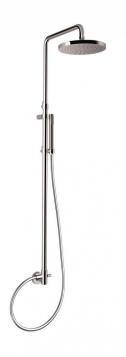

Bridge telescopic concealed, MySlim shower head **31672/ID-CR** 

# TECHNICAL INFORMATION

Bridge turning shower column with adjustable mounting with articulated shower holder, built-in holder, adjustable upper holder and diverter. Non-liming round ultra-thin shower head Ø240 in stainless steel. ABS non-liming inspectable one jet round shower. PVC smooth double anti-torsion flexible hose cm 150. CHROME

## **FEATURES**

Rain jet

Non-liming

adjustable telescopic shower column

ecolog

double anti-