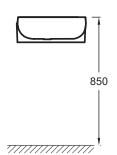

## **Technical drawing**

This document is not contractual

Product Specification: Handwash basin 45 cm. EGL112. Collection: NOUVELLE VAGUE. DIMENSIONS: 45 x 46 cm. WEIGHT: 12 kg. MATERIAL: Ceramic. INSTALLATION TYPE: Self-supporting. FAUCET DRILLING: Percé 1 trou. TAP DRILLING: 1 tap hole. OVERFLOW: With overflow hole. PRODUCT INCLUDED: (Tap not included). RECOMMENDED BRASSWARE: Nouvelle Vague.