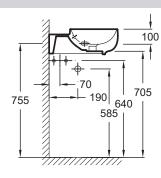

## **Technical drawing**

This document is not contractual

Product Specification: Handwash basin 45 cm. EGL112. Collection: NOUVELLE VAGUE. DIMENSIONS: 45 x 46 cm. WEIGHT: 12 kg. MATERIAL: Ceramic. INSTALLATION TYPE: Self-supporting. FAUCET DRILLING: Percé 1 trou. TAP DRILLING: 1 tap hole. OVERFLOW: With overflow hole. PRODUCT INCLUDED: (Tap not included). RECOMMENDED BRASSWARE: Nouvelle Vague.