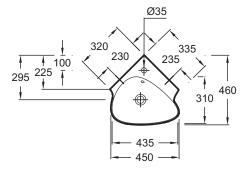

## **Technical drawing**

This document is not contractual

Product Specification: Handwash basin 45 cm. EGL112. Collection: NOUVELLE VAGUE. DIMENSIONS: 45 x 46 cm. WEIGHT: 12 kg. MATERIAL: Ceramic. INSTALLATION TYPE: Self-supporting. FAUCET DRILLING: Percé 1 trou. TAP DRILLING: 1 tap hole. OVERFLOW: With overflow hole. PRODUCT INCLUDED: (Tap not included). RECOMMENDED BRASSWARE: Nouvelle Vague.