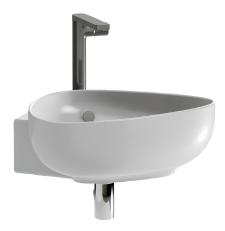

# NOUVELLE VAGUE - Handwash basin 45 cm

#### **Features**

• DIMENSIONS: 45 x 46 cm

• MATERIAL: Ceramic

• FAUCET DRILLING: Percé 1 trou

• OVERFLOW: With overflow hole

• RECOMMENDED BRASSWARE: Nouvelle Vague

## **Consumer benefits**

• ELEGANT DESIGN: Bowl with soft corners

• FUNCTIONALITY: Soft slopes for easy cleaning, deep basin (13 cm) reduces splashes, wide rear ledge

• WEIGHT: 12 kg

• INSTALLATION TYPE: Self-supporting