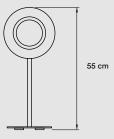

# PACKAGING

Box Size: 65 × 33 × 11 cm

Box Volume: 0,02 m<sup>3</sup>

Weight: Gross - 5,3 Kg | Net - 2,3 Kg