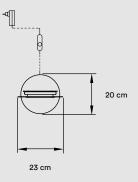

# **MATERIALS & COMPONENTS**

Wood Veneer Shade

Metal Ring, Stem & Base

Black Electrical Cable with Dimming Switch: 145 cm

**Plug-in Driver** 