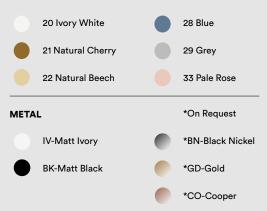

#### REF.

LENS CR M BK LED LENS CR M IV LED LENS CR M BN LED LENS CR M GD LED LENS CR M CO LED

#### LIGHT SOURCE

Class II 🗆 🧲

230V: Dimmable

Driver: Constant Voltge 24V

LED Integrated: Led module 24V Dim To Warm\* Energy class A\*

3000K to 1800 K, CRI90, 10W, 50-60Hz

\*Dim to Warm is a new tech that means that the light source gets warmer in colour as it dims. The coldest light being at 100% and the warmest at 10%.

# PACKAGING

Box Size: 65 × 33 × 11 cm

Box Volume: 0,02 m<sup>3</sup>

Weight: Gross - 5,3 Kg | Net - 2,3 Kg

# **MATERIALS & COMPONENTS**

Wood Veneer Shade

Metal Ring, Stem & Base

Black Electrical Cable with Dimming Switch: 145 cm

**Plug-in Driver** 

# FINISHES

#### WOOD VENEER