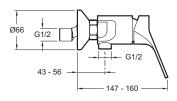

# **Technical drawing**

- MATERIAL: Metal
- NORMS AND REGULATION: NF : IA ECAU : E1 C2 A2 U3 (Ge3) ACS : 15 ACC LY 472

Jacob Delafor PARIS

- FLOW RATE: 13 l/mn
- MECHANISM: Ceramic disc cartridge
- MECHANISM GUARANTEE: 5 years