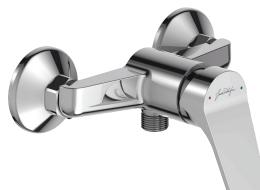

# **BRIVE - Single-lever wall shower mixer**

# E75765

**Collection: BRIVE** 

# **Features**

- WEIGHT: 1 kg
- INSTALLATION TYPE: 2 holes
- TYPE: Single-lever
- CONNECTION: With connectors and wall escutcheons
- HOLE CONFIGURATION: 150 ± 15
- · Non-return valve on shower outlet