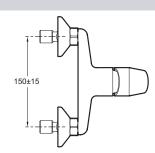

# **Features**

- WEIGHT: 1 kg
- INSTALLATION TYPE: 2 holes
- TYPE: Single-lever
- CONNECTION: With connectors and wall escutcheons
- HOLE CONFIGURATION: 150 ± 15
- · Non-return valve on shower outlet

# **Technical drawing**

- MATERIAL: Metal
- NORMS AND REGULATION: NF : IA ECAU : E1 C2 A2 U3 (Ge3) ACS : 15 ACC LY 472

Jacob Delafor PARIS

- FLOW RATE: 13 l/mn
- MECHANISM: Ceramic disc cartridge
- MECHANISM GUARANTEE: 5 years