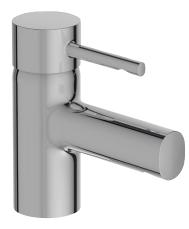

## CUFF - Standard single-lever basin mixer - C3 cartridge

### **Features**

- MATERIAL: Metal
- NORMS AND REGULATION: NF : I ECAU EO C3 A2 U3 (Ge5) ACS : 10 ACC LY 113
- FLOW RATE: 10 l/mn
- SPOUT PROJECTION: 99
- · WASTE : Without waste
- · Smooth body, no lift rod or waste

#### **Consumer benefits**

- WATER SAVER: sensitive stop
- FINISH: Chrome is guaranteed 10 years

years. Smooth body, no lift rod or waste.