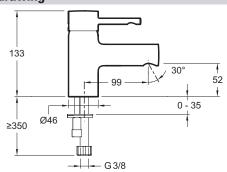

### **Technical drawing**

- INSTALLATION TYPE: 1 hole
- TYPE: Single-lever
- HEIGHT UNDER SPOUT: 133
- CONNECTION: With supply hoses
- MECHANISM GUARANTEE: 5 years

### **Features**

- MATERIAL: Metal
- NORMS AND REGULATION: NF : I ECAU EO C3 A2 U3 (Ge5) ACS : 10 ACC LY 113
- FLOW RATE: 10 l/mn
- SPOUT PROJECTION: 99
- · WASTE : Without waste
- · Smooth body, no lift rod or waste