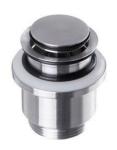

## Hygiene+ waste, pushopen

| Item number |  |
|-------------|--|
| QA1150MP3   |  |

Surface Satin finish

## Qtoo collection

Product

18-45mm, push to open/close.

Tender text QTOO collection, integral waste push open. Manufactured in the highest quality marine grade, AISI 316 stainless steel, protecting against high levels of corrosion. 20 year warranty.

Product specification Universal with and without overflow Range: 18-45mm Antibacterial Easy to clean Material: Marine grade AISI 316 stainless steel 20-year warranty (5 years for coated items)

Mounting