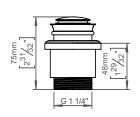

## Qtoo collection

Product

18-45mm, push to open/close.

Tender text QTOO collection, integral waste push open. Manufactured in the highest quality marine grade, AISI 316 stainless steel, protecting against high levels of corrosion. 20 year warranty.

Product specification Universal with and without overflow Range: 18-45mm Antibacterial Easy to clean Material: Marine grade AISI 316 stainless steel 20-year warranty (5 years for coated items)

Mounting