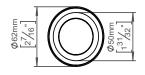

## Qtoo collection

Product

18-45mm, push to open/close.

Tender text QTOO collection, integral waste push open. Manufactured in the highest quality marine grade, AISI 316 stainless steel, protecting against high levels of corrosion. 20 year warranty.

Product specification Universal with and without overflow Range: 18-45mm Antibacterial Easy to clean Material: Marine grade AISI 316 stainless steel 20-year warranty (5 years for coated items)

Mounting