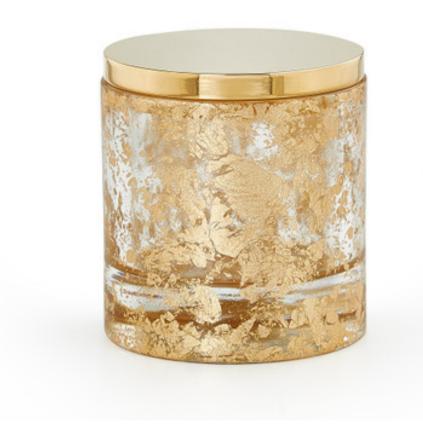

## LYDIA GOLD CANISTER

A lovely and useful addition to the bath vanity or dressing table, this small canister is produced of 24% lead crystal wrapped in a lacy patchwork of genuine gold leaf. Thin sheets of the precious leaf are arranged by hand and fused into the heavy crystal, creating a unique effect on each piece. The lid is solid brass, plated in 14 kt. gold. Made in Italy. Please be aware that tiny bubbles may randomly appear within an item. This is part of the handmade nature of our production and is not considered defective.