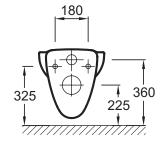

# **Technical drawing**

Product Specification: Wall-hung WC pan. E4345. Collection: BRIVE. DIMENSIONS: 52 x 36 cm. WEIGHT: 14.5 kg. MATERIAL: Ceramic. INSTALLATION TYPE: Wall-hung. VOLUME OF WATER: 2.6/4 L and 3/6 L. HEIGHT: Standard. RIM TYPE: Open (traditional). RIM: With rim. Semi-skirted bowl.