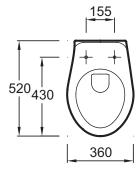

# **Technical drawing**

Product Specification: Wall-hung WC pan. E4345. Collection: BRIVE. DIMENSIONS: 52 x 36 cm. WEIGHT: 14.5 kg. MATERIAL: Ceramic. INSTALLATION TYPE: Wall-hung. VOLUME OF WATER: 2.6/4 L and 3/6 L. HEIGHT: Standard. RIM TYPE: Open (traditional). RIM: With rim. Semi-skirted bowl.