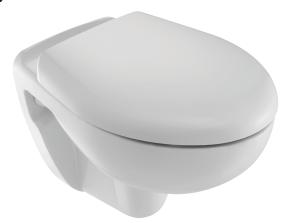

# **BRIVE - Wall-hung WC pan**

## E4345

Collection: BRIVE

#### **Features**

• DIMENSIONS: 52 x 36 cm

• MATERIAL: Ceramic

• VOLUME OF WATER: 2.6/4 L and 3/6 L

• RIM TYPE: Open (traditional)

Semi-skirted bowl

• WEIGHT: 14.5 kg

• INSTALLATION TYPE: Wall-hung