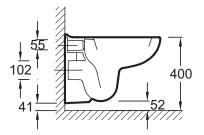

# **Technical drawing**

Product Specification: Wall-hung WC pan. E4345. Collection: BRIVE. DIMENSIONS: 52 x 36 cm. WEIGHT: 14.5 kg. MATERIAL: Ceramic. INSTALLATION TYPE: Wall-hung. VOLUME OF WATER: 2.6/4 L and 3/6 L. HEIGHT: Standard. RIM TYPE: Open (traditional). RIM: With rim. Semi-skirted bowl.