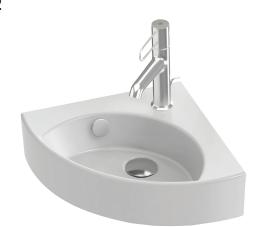

# ODÉON RIVE GAUCHE - Corner handwash basin 34 cm

## **Features**

- DIMENSIONS: 34 x 34 cm
- MATERIAL: Ceramic

#### **Consumer benefits**

- SAVES SPACE: corner handwash basin, ideal for small spaces.
- EASY CLEANING: smooth corners for fast, easy cleaning.