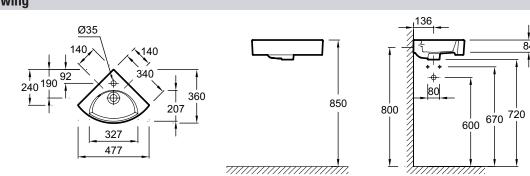

## **Technical drawing**

- WEIGHT: 7.2 kg
- INSTALLATION TYPE: Self-supporting or can be mounted on a specific cabinet

Jacob Delafor PARIS

• GUARANTEE: ceramic - 10 years.

Product Specification: Corner handwash basin 34 cm. EGP112. Collection: ODÉON RIVE GAUCHE. DIMENSIONS: 34 x 34 cm. WEIGHT: 7.2 kg. MATERIAL: Ceramic. INSTALLATION TYPE: Self-supporting or can be mounted on a specific cabinet.