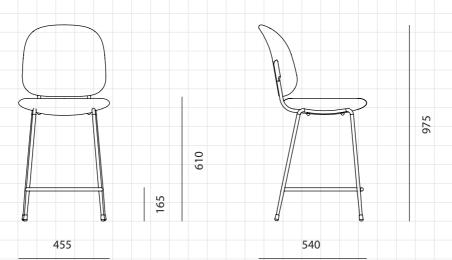

## Industry Bar Chair SH610

CODE DIMENSIONS

NET WEIGHT ENVIRONMENT MATERIALS

SHIPPING

IN-S310-610

W455 x D540 x H975mm

Seating height: 610mm

7.2 kg