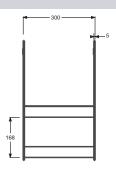

### E6D070

Collection: MALICE

Finish\*:

00 - White

**Features** 

• DIMENSIONS: 30 x 16.40 x 50 cm

• MATERIAL: Plexiglass

• STEP: Not supplied

• MATERIAL: Plexiglass

• WEIGHT: 2 kg

• FEET: Not supplied

• WASTE : Not supplied

## **Technical drawing**

This document is not contractual

Product Specification: Shelf. E6D070. Collection: MALICE. DIMENSIONS: 30 x 16.40 x 50 cm. WEIGHT: 2 kg. MATERIAL: Plexiglass. FEET: Not supplied. STEP: Not supplied. WASTE: Not supplied. MATERIAL: Plexiglass.