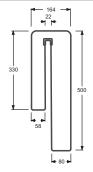

### E6D070

Collection: MALICE

Finish\*:

00 - White

**Features** 

• DIMENSIONS: 30 x 16.40 x 50 cm

• MATERIAL: Plexiglass

• STEP: Not supplied

• MATERIAL: Plexiglass

• WEIGHT: 2 kg

• FEET: Not supplied

• WASTE : Not supplied

## **Technical drawing**

This document is not contractual

Product Specification: Shelf. E6D070. Collection: MALICE. DIMENSIONS: 30 x 16.40 x 50 cm. WEIGHT: 2 kg. MATERIAL: Plexiglass. FEET: Not supplied. STEP: Not supplied. WASTE: Not supplied. MATERIAL: Plexiglass.