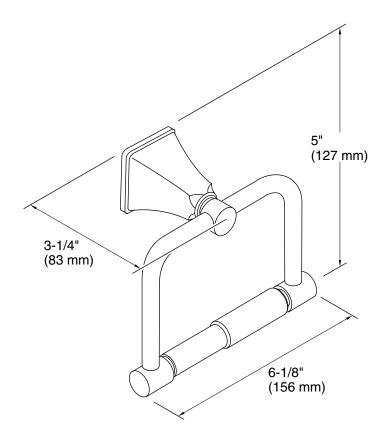

## **Technical Information**

All product dimensions are nominal.

Material: Brass, Zinc