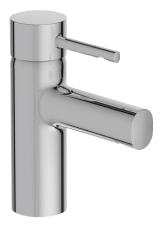

# CUFF - Medium single-lever basin mixer - C3 cartridge

#### Finish\*:

CP - Chrome

• TYPE: Single-lever

• HEIGHT UNDER SPOUT: 163

• WASTE: Without waste

• MECHANISM GUARANTEE: 5 years

· Smooth body, no lift rod