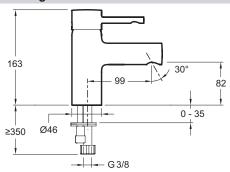

## **Technical drawing**

• FINISH: Chrome guaranteed 10 years

• MECHANISM: 5-year guarantee

This document is not contractual

## **Features**

• MATERIAL: 54

• NORMS AND REGULATION: NF: I - ECAU E0 C3 A2 U3 (Ge5) - ACS: 10 ACC LY 113

• FLOW RATE: 10 I/mn • SPOUT PROJECTION: 99 • INSTALLATION TYPE: 1 hole

· No waste

• INSTALLATION TYPE: 1 hole

• TYPE: Single-lever

• HEIGHT UNDER SPOUT: 163

• WASTE: Without waste

• MECHANISM GUARANTEE: 5 years

· Smooth body, no lift rod