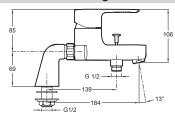

# JULY - Single-lever deck-mount bath/shower mixer

## E16043-4





Collection: JULY

### Finish\*:



CP - Chrome

### **Main features:**







## **Features**

- WEIGHT: 2.4 kg
- INSTALLATION TYPE: 2 holes
- TYPE: Single-lever
- CONNECTION: With pillar connectors
- WATER/ENERGY-SAVING: WATER-SAVING
- . DIVERTER: Automatic diverter with locking feature
- Pillar connectors
- Non-return valve on shower outlet

- MATERIAL: Metal
- NORMS AND REGULATION: NF: IC/A ECAU: E3/1 C2 A2 U3 Ge3
- FLOW RATE: 20 I/min
- HOLE CONFIGURATION: 150
- WASTE: Without waste
- MECHANISM GUARANTEE: 5 years
- · Anti-scale aerator

#### **Consumer benefits**

· Temperature control ring.

WATER-SAVING FEATURE: Sensitive stop.

## **Technical drawing**





This document is not contractual