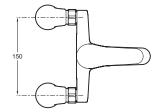

## **Technical drawing**

This document is not contractual

- MATERIAL: Metal
- NORMS AND REGULATION: NF: IC/A ECAU: E3/1 C2 A2 U3 Ge3
- FLOW RATE: 20 I/min
- HOLE CONFIGURATION: 150
- WASTE: Without waste
- MECHANISM GUARANTEE: 5 years
- · Anti-scale aerator