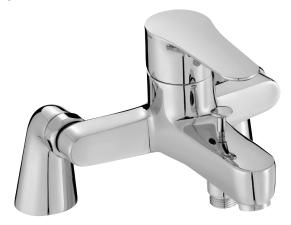

# JULY - Single-lever deck-mount bath/shower mixer

### **Main features:**

## **Features**

- WEIGHT: 2.4 kg
- INSTALLATION TYPE: 2 holes
- TYPE: Single-lever
- CONNECTION: With pillar connectors
- WATER/ENERGY-SAVING: WATER-SAVING
- . DIVERTER: Automatic diverter with locking feature
- Pillar connectors
- Non-return valve on shower outlet

- MATERIAL: Metal
- NORMS AND REGULATION: NF: IC/A ECAU: E3/1 C2 A2 U3 Ge3
- FLOW RATE: 20 I/min
- HOLE CONFIGURATION: 150
- WASTE: Without waste
- MECHANISM GUARANTEE: 5 years
- · Anti-scale aerator

#### **Consumer benefits**

· Temperature control ring.

WATER-SAVING FEATURE: Sensitive stop.