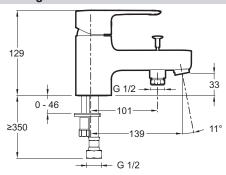

# JULY - Single-lever bath/shower mixer

## E16044-4





Collection: JULY

#### Finish\*:



CP - Chrome

#### **Main features:**







### **Features**

- WEIGHT: 1.5 kg
- INSTALLATION TYPE: 1 hole
- TYPE: Single-lever
- CONNECTION: With pillar connectors
- WATER/ENERGY-SAVING: WATER-SAVING
- . DIVERTER: Automatic diverter with locking feature
- Anti-scale aerator

- MATERIAL: Metal
- NORMS AND REGULATION: NF: IC/A ECAU: E3/1 C2 A3 U3 Ge3
- FLOW RATE: 21 I/min
- MECHANISM: Ceramic disc cartridge
- WASTE : Without waste
- MECHANISM GUARANTEE: 5 years

### **Consumer benefits**

- Temperature control ring.
- WATER-SAVING FEATURE: Sensitive stop.

#### **Installation benefits**

• Supply hoses (L 500 mm) with G1/2 connectors.

## **Technical drawing**