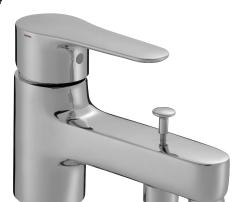

# JULY - Single-lever bath/shower mixer

### **Features**

- WEIGHT: 1.5 kg
- INSTALLATION TYPE: 1 hole
- TYPE: Single-lever
- CONNECTION: With pillar connectors
- WATER/ENERGY-SAVING: WATER-SAVING
- . DIVERTER: Automatic diverter with locking feature
- Anti-scale aerator

- MATERIAL: Metal
- NORMS AND REGULATION: NF: IC/A ECAU: E3/1 C2 A3 U3 Ge3
- FLOW RATE: 21 I/min
- MECHANISM: Ceramic disc cartridge
- WASTE : Without waste
- MECHANISM GUARANTEE: 5 years

### **Consumer benefits**

- Temperature control ring.
- WATER-SAVING FEATURE: Sensitive stop.

#### **Installation benefits**

• Supply hoses (L 500 mm) with G1/2 connectors.