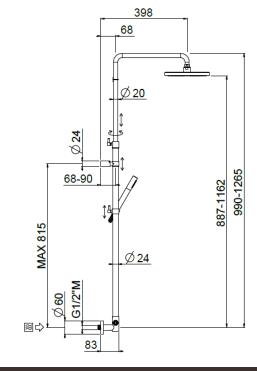

## TECHNICAL INFORMATION

 $\Delta RIM$ 

desigr

Bridge turning shower column with adjustable mounting with articulated shower holder, built-in holder, adjustable upper holder and diverter. Non-liming round ultra-thin shower head Ø240 in stainless steel. Brass non-liming inspectable one jet round shower. PVC smooth double anti-torsion flexible hose cm 150. CHROME

## TECHNICAL DRAWING

FINISHINGS

PICTURE

SPARE PARTS