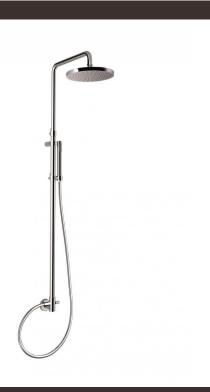

Bridge telescopic concealed, MySlim shower head **30672/ID-CR** 

## TECHNICAL INFORMATION

 $\Delta RIM$ 

desigr

Bridge turning shower column with adjustable mounting with articulated shower holder, built-in holder, adjustable upper holder and diverter. Non-liming round ultra-thin shower head Ø240 in stainless steel. Brass non-liming inspectable one jet round shower. PVC smooth double anti-torsion flexible hose cm 150. CHROME

## FEATURES

Non-liming

Rain jet

adjustable telescopic shower column

कक

double antitorsion