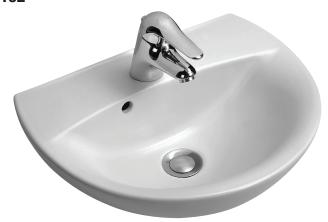

#### **Features**

• DIMENSIONS: 45 x 35 cm

• MATERIAL: Ceramic

• FIXINGS: Installed with bolts (not supplied)

• INSTALLATION: Self-supporting

• WEIGHT: 8.2 kg

• INSTALLATION TYPE: Self-supporting

• TAP DRILLING: 1 tap hole

• Functional design with flat and wide ledges

#### **Consumer benefits**

• FUNCTIONALITY: Rear ledge for comfort of use every day

• EASIER CARE: Soft corners for fast, easy cleaning