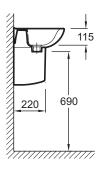

## **Technical drawing**

,,,,,

This document is not contractual

Product Specification: Handwash basin 45 cm. E4152. Collection: PATIO. DIMENSIONS: 45 x 35 cm. WEIGHT: 8.2 kg. MATERIAL: Ceramic. INSTALLATION TYPE: Self-supporting. FIXINGS: Installed with bolts (not supplied). TAP DRILLING: 1 tap hole. INSTALLATION: Self-supporting. Functional design with flat and wide ledges.