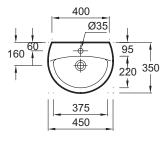

## **Technical drawing**

,,,,,

This document is not contractual

Product Specification: Handwash basin 45 cm. E4152. Collection: PATIO. DIMENSIONS: 45 x 35 cm. WEIGHT: 8.2 kg. MATERIAL: Ceramic. INSTALLATION TYPE: Self-supporting. FIXINGS: Installed with bolts (not supplied). TAP DRILLING: 1 tap hole. INSTALLATION: Self-supporting. Functional design with flat and wide ledges.

#### **Features**

• DIMENSIONS: 45 x 35 cm

• MATERIAL: Ceramic

• FIXINGS: Installed with bolts (not supplied)

• INSTALLATION: Self-supporting

• WEIGHT: 8.2 kg

• INSTALLATION TYPE: Self-supporting

• TAP DRILLING: 1 tap hole