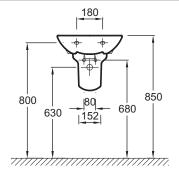

## **Technical drawing**

,,,,,

This document is not contractual

Product Specification: Handwash basin 45 cm. E4152. Collection: PATIO. DIMENSIONS: 45 x 35 cm. WEIGHT: 8.2 kg. MATERIAL: Ceramic. INSTALLATION TYPE: Self-supporting. FIXINGS: Installed with bolts (not supplied). TAP DRILLING: 1 tap hole. INSTALLATION: Self-supporting. Functional design with flat and wide ledges.