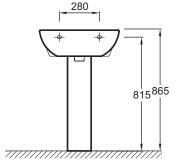

## **Technical drawing**

Product Specification: Washbasin. E4158. Collection: PATIO. DIMENSIONS: 55 x 45 cm. WEIGHT: 12.9 kg. MATERIAL: Ceramic. INSTALLATION TYPE: Self-supporting. FIXINGS: 2 bolts, not supplied. TAP DRILL-ING: 1 tap hole. INSTALLATION: STANDARD.