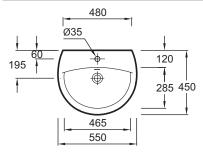

## **Technical drawing**

Product Specification: Washbasin. E4158. Collection: PATIO. DIMENSIONS: 55 x 45 cm. WEIGHT: 12.9 kg. MATERIAL: Ceramic. INSTALLATION TYPE: Self-supporting. FIXINGS: 2 bolts, not supplied. TAP DRILL-ING: 1 tap hole. INSTALLATION: STANDARD.