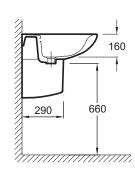

## **Technical drawing**

Product Specification: Washbasin. E4158. Collection: PATIO. DIMENSIONS: 55 x 45 cm. WEIGHT: 12.9 kg. MATERIAL: Ceramic. INSTALLATION TYPE: Self-supporting. FIXINGS: 2 bolts, not supplied. TAP DRILL-ING: 1 tap hole. INSTALLATION: STANDARD.

### **Features**

• DIMENSIONS: 55 x 45 cm

• MATERIAL: Ceramic

• FIXINGS: 2 bolts, not supplied

• INSTALLATION: STANDARD

• WEIGHT: 12.9 kg

• INSTALLATION TYPE: Self-supporting

• TAP DRILLING: 1 tap hole