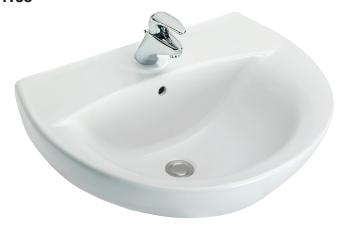

# **PATIO - Washbasin**

## E4158

Collection: PATIO

Finish\*:

Main features:

### **Features**

• DIMENSIONS: 55 x 45 cm

• MATERIAL: Ceramic

• FIXINGS: 2 bolts, not supplied

• INSTALLATION: STANDARD

• WEIGHT: 12.9 kg

• INSTALLATION TYPE: Self-supporting

• TAP DRILLING: 1 tap hole

#### **Consumer benefits**

• FUNCTIONALITY: Ledge for optimal comfort of use every day

• EASIER CARE: Soft corners for fast, easy cleaning