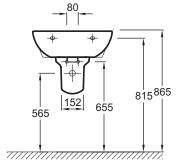

## **Technical drawing**

Product Specification: Washbasin. E4158. Collection: PATIO. DIMENSIONS: 55 x 45 cm. WEIGHT: 12.9 kg. MATERIAL: Ceramic. INSTALLATION TYPE: Self-supporting. FIXINGS: 2 bolts, not supplied. TAP DRILL-ING: 1 tap hole. INSTALLATION: STANDARD.

### **Features**

• DIMENSIONS: 55 x 45 cm

• MATERIAL: Ceramic

• FIXINGS: 2 bolts, not supplied

• INSTALLATION: STANDARD

• WEIGHT: 12.9 kg

• INSTALLATION TYPE: Self-supporting

• TAP DRILLING: 1 tap hole